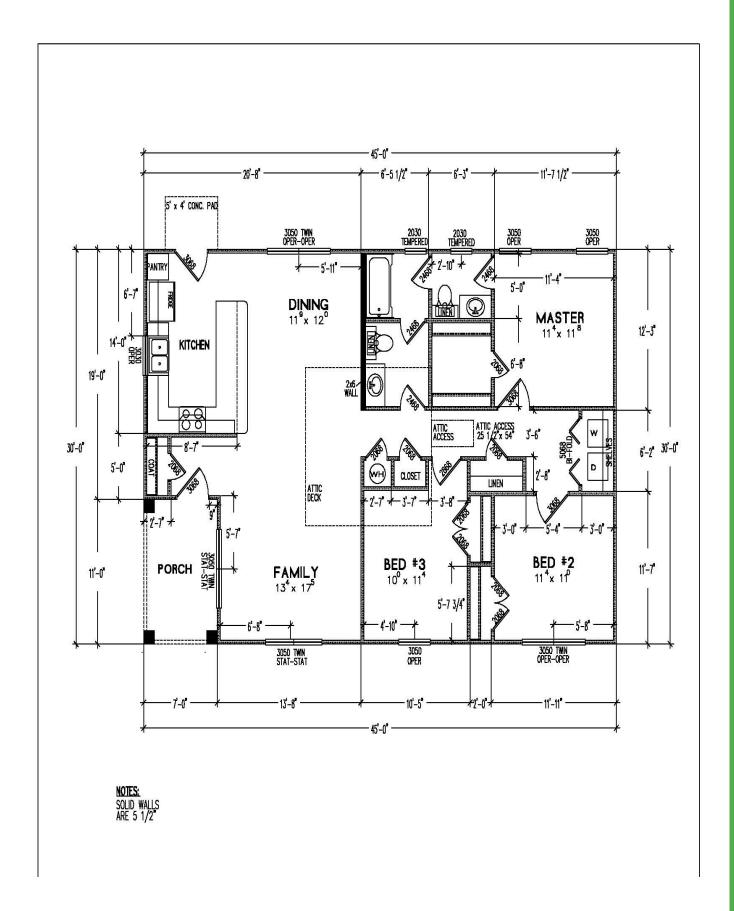

## Directions:

- 1. Your instructor will divide the class into groups of three or four.
- 2. As a group, utilize the methods described in the presentation to estimate the following for the home on the plan provided:
  - Estimate the linear footage of plate material you will need
  - Estimate the number of stude needed
    - be sure to add enough material to build up all framing members
  - Determine the amount of each framing member to be constructed
    - i.e. tees, corners, trimmers, headers
  - Estimate the amount of sheathing needed to cover the outside of the house on the plan provided